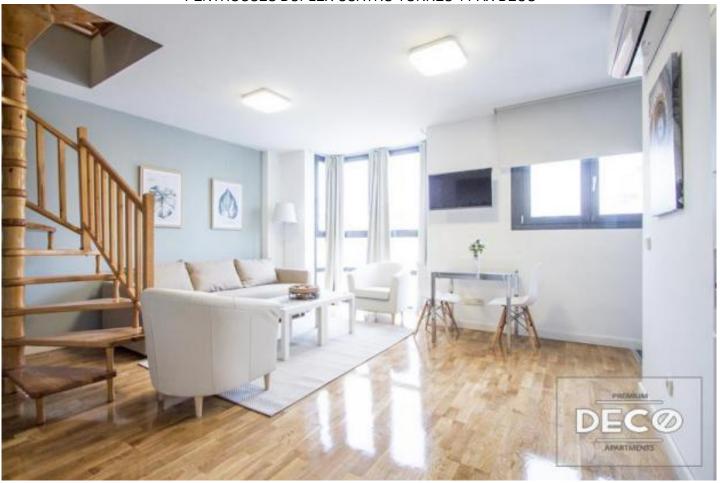

## PENTHOUSES DUPLEX CUATRO TORRES 4 PAX DECO

Dirección: 22, Matilde Landa street - Madrid

Descripción:

Duplex Penthouse, maximum capacity for 4 people. The bedroom area has a 1.50 m bed, there is a 1.50 m sofa-bed in the living room, a bathroom and a kitchen in the same floor. There is a bedroom with two 90 cm beds and a second bathroom on the top floor. Both bathrooms and the kitchen are fully equipped.